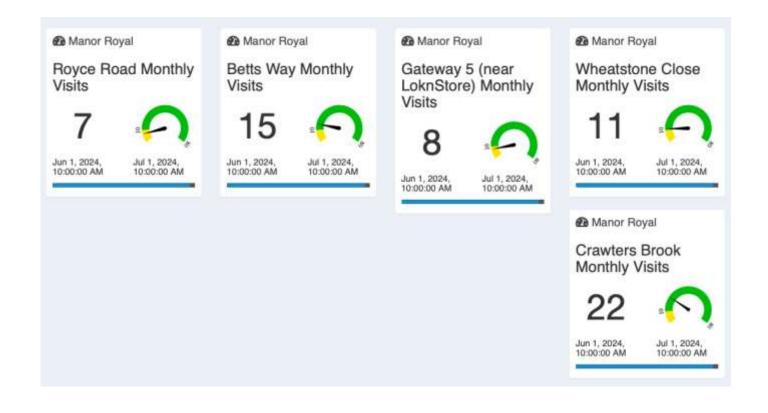

County Oak Lane

Monthly Visits

Manor Royal Baird Close Monthly Visits

Jun 1, 2024 Jul 1, 2024 10:00:00 AM 10:00:00 AM Jun 1, 2024,

Jul 1, 2024 10:00:00 AM 10:00:00 AM Manor Royal Hydehurst Lane Monthly Visits

Jun 1, 2024 Jul 1, 2024 10:00:00 AM 10:00:00 AM The Terrace Monthly Visits

Manor Royal

Jun 1, 2024, Jul 1, 2024 10:00:00 AM 10:00:00 AM

Manor Royal

County Oak Way Monthly Visits

Jun 1, 2024, 10:00:00 AM

Jul 1, 2024, 10:00:00 AM

Manor Royal

Gatwick Road Micropark Monthly Visits

10:00:00 AM

Jun 1, 2024 Jul 1, 2024, Manor Royal

Kelvin Lane Monthly Visits

Jun 1, 2024, 10:00:00 AM

Jul 1, 2024, 10:00:00 AM

Manor Royal

Woolborough Lane Pa Monthly Visits

Jun 1, 2024, 10:00:00 AM

Jul 1, 2024, 10:00:00 AM

Manor Royal

Tinsley Lane North Monthly Visits

Jun 1, 2024, 10:00:00 AM Jul 1, 2024, 10:00:00 AM

Manor Royal

Crompton Way Monthly Visits

10:00:00 AM

Jun 1, 2024, 10:00:00 AM Jul 1, 2024 10:00:00 AM Manor Royal

Manor Royal Road Monthly Visits

Jun 1, 2024 10:00:00 AM Jul 1, 2024 10:00:00 AM Manor Royal

Whittle Way Monthly Visits

Jun 1, 2024, 10:00:00 AM

Manor Royal

Napier Way Monthly

Jul 1, 2024, 10:00:00 AM

Manor Royal

Priestley Way Monthly Visits

Jun 1, 2024, 10:00:00 AM

Jul 1, 2024, 10:00:00 AM

Manor Royal

Gateway 4 (James Watt) Monthly Visits

Jun 1, 2024, 10:00:00 AM

Jul 1, 2024, 10:00:00 AM

Manor Royal

London Road Monthly Visits

Jul 1, 2024

10:00:00 AM

Jun 1, 2024, 10:00:00 AM

Jun 1, 2024, 10:00:00 AM

**Visits** 

Jul 1, 2024, 10:00:00 AM