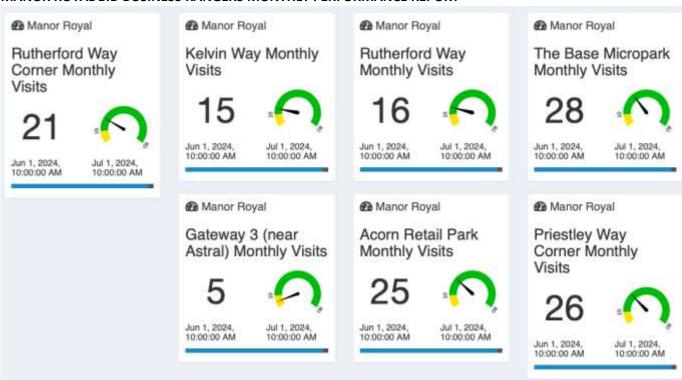

County Oak Lane

Monthly Visits

Manor Royal Baird Close Monthly Visits

Jun 1, 2024 Jul 1, 2024 10:00:00 AM 10:00:00 AM Jun 1, 2024,

Jul 1, 2024 10:00:00 AM 10:00:00 AM Manor Royal Hydehurst Lane Monthly Visits

Jun 1, 2024 Jul 1, 2024 10:00:00 AM 10:00:00 AM The Terrace Monthly Visits

Manor Royal

Jun 1, 2024, Jul 1, 2024 10:00:00 AM 10:00:00 AM

Manor Royal

County Oak Way Monthly Visits

Jun 1, 2024, 10:00:00 AM

Jul 1, 2024, 10:00:00 AM

Manor Royal

Gatwick Road Micropark Monthly Visits

10:00:00 AM

Jun 1, 2024 Jul 1, 2024, Manor Royal

Kelvin Lane Monthly Visits

Jun 1, 2024, 10:00:00 AM

Jul 1, 2024, 10:00:00 AM

Manor Royal

Woolborough Lane Pa Monthly Visits

Jun 1, 2024, 10:00:00 AM

Jul 1, 2024, 10:00:00 AM

Manor Royal

Tinsley Lane North Monthly Visits

Jun 1, 2024, 10:00:00 AM Jul 1, 2024, 10:00:00 AM

Manor Royal

Crompton Way Monthly Visits

10:00:00 AM

Jun 1, 2024, 10:00:00 AM Jul 1, 2024 10:00:00 AM Manor Royal

Manor Royal Road Monthly Visits

Jun 1, 2024 10:00:00 AM Jul 1, 2024 10:00:00 AM Manor Royal

Whittle Way Monthly Visits

Jun 1, 2024, 10:00:00 AM

Manor Royal

Napier Way Monthly

Jul 1, 2024, 10:00:00 AM

Manor Royal

Priestley Way Monthly Visits

Jun 1, 2024, 10:00:00 AM

Jul 1, 2024, 10:00:00 AM

Manor Royal

Gateway 4 (James Watt) Monthly Visits

Jun 1, 2024, 10:00:00 AM

Jul 1, 2024, 10:00:00 AM

Manor Royal

London Road Monthly Visits

Jul 1, 2024

10:00:00 AM

Jun 1, 2024, 10:00:00 AM

Jun 1, 2024, 10:00:00 AM

**Visits** 

Jul 1, 2024, 10:00:00 AM