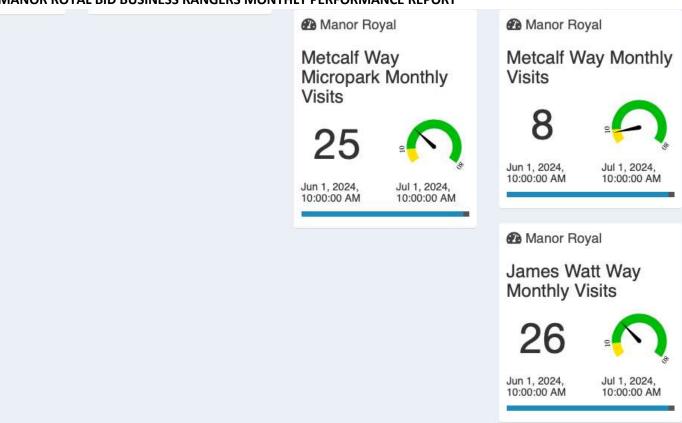

# **Streets and Roads**

| Activities carried out (√)  Road / area | Zone    | Crime related | Anti-Social Behaviour | Parking / Traffic issue | Street cleanliness | Broken furniture / signs | Business Liaison | Welfare checks | Vulnerable person / child welfare | Foot patrol | Car Patrol | Other |
|-----------------------------------------|---------|---------------|-----------------------|-------------------------|--------------------|--------------------------|------------------|----------------|-----------------------------------|-------------|------------|-------|
| Baird Close                             | 4       |               |                       |                         |                    |                          |                  |                |                                   | 20          | 8          |       |
| Betts Way                               | 1       | 13            |                       |                         |                    |                          |                  |                |                                   | 11          | 4          |       |
| Cobham Way                              | 5       |               |                       |                         |                    |                          |                  |                |                                   | 6           | 12         |       |
| County Oak Lane                         | 1       |               |                       |                         |                    |                          |                  |                |                                   | 3           | 6          |       |
| County Oak Way                          | 1       | 21            |                       | 1                       | 1                  |                          |                  |                | 2                                 | 7           | 10         |       |
| Crompton Way                            | 3       |               |                       | 2                       |                    |                          |                  |                |                                   | 5           | 7          |       |
| Crawley Business Centre                 | 3       |               |                       |                         |                    |                          |                  |                |                                   | 0           | 7          |       |
| Faraday Road                            | 2       |               |                       | 1                       | 1                  |                          |                  |                |                                   | 7           | 11         |       |
| Fleming Way                             | Various |               | 1                     |                         | 1                  |                          |                  |                |                                   | 5           | 7          |       |
| Gatwick Road                            | Various | 1             |                       |                         |                    |                          |                  |                |                                   | 3           | 12         |       |
| Hydehurst Lane                          | 2       |               |                       |                         |                    |                          |                  |                |                                   | 3           | 4          |       |
| James Watt Way                          | 5       |               |                       | 2                       |                    |                          |                  |                |                                   | 19          | 7          |       |
| Jenner Road                             | 2       |               |                       | 1                       |                    |                          |                  |                |                                   | 7           | 4          |       |
| Kelvin Lane                             | 2       |               |                       | 2                       |                    |                          |                  |                |                                   | 5           | 7          | 1     |
| Kelvin Way                              | 2       |               |                       | 1                       |                    |                          |                  |                |                                   | 7           | 8          |       |
| London Road                             | Various | 1             |                       |                         | 1                  |                          |                  |                |                                   | 13          | 13         |       |
| Manor Royal (road)                      | 2/3     | 1             |                       |                         |                    |                          |                  |                |                                   | 8           | 13         |       |
| Maxwell Way                             | 4       |               |                       |                         |                    |                          |                  |                |                                   | 9           | 10         |       |
| Metcalf Way                             | 1       |               |                       |                         | 1                  |                          |                  |                |                                   | 2           | 6          |       |
| Napier Way                              | 3       |               | 1                     | 1                       |                    |                          |                  |                |                                   | 8           | 17         |       |
| Newton Road                             | 2       |               |                       |                         |                    |                          |                  |                |                                   | 16          | 8          |       |
| Priestley Way                           | 5       |               |                       |                         |                    |                          |                  |                |                                   | 7           | 14         |       |
| Royce Road                              | 5       |               |                       |                         |                    |                          |                  |                |                                   | 3           | 4          |       |
| Rutherford Way                          | 5       |               |                       |                         |                    |                          |                  |                |                                   | 6           | 10         |       |
| Tinsley Lane                            | 4       |               |                       |                         |                    |                          |                  |                |                                   | 6           | 12         |       |
| Tinsley Lane North                      | 5       |               |                       |                         |                    |                          |                  |                |                                   | 7           | 14         |       |
| Wheatstone Close                        | 5       |               |                       |                         |                    |                          |                  |                |                                   | 3           | 8          |       |
| Whittle Way                             | 5       |               | 3                     | 3                       |                    |                          |                  |                |                                   | 4           | 12         |       |
| Whitworth Road                          | 5       |               |                       |                         |                    |                          |                  |                |                                   | 3           | 5          |       |
| Woolborough Lane                        | 3       |               |                       |                         | 3                  |                          |                  |                |                                   | 17          | 9          |       |