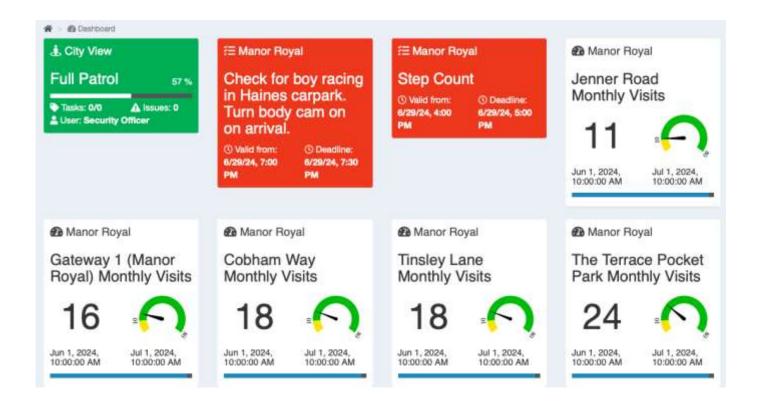

County Oak Lane

Monthly Visits

Manor Royal Baird Close Monthly Visits

Jun 1, 2024 Jul 1, 2024 10:00:00 AM 10:00:00 AM Jun 1, 2024,

Jul 1, 2024 10:00:00 AM 10:00:00 AM Manor Royal Hydehurst Lane Monthly Visits

Jun 1, 2024 Jul 1, 2024 10:00:00 AM 10:00:00 AM The Terrace Monthly Visits

Manor Royal

Jun 1, 2024, Jul 1, 2024 10:00:00 AM 10:00:00 AM

Manor Royal

County Oak Way Monthly Visits

Jun 1, 2024, 10:00:00 AM

Jul 1, 2024, 10:00:00 AM

Manor Royal

Gatwick Road Micropark Monthly Visits

10:00:00 AM

Jun 1, 2024 Jul 1, 2024, Manor Royal

Kelvin Lane Monthly Visits

Jun 1, 2024, 10:00:00 AM

Jul 1, 2024, 10:00:00 AM

Manor Royal

Woolborough Lane Pa Monthly Visits

Jun 1, 2024, 10:00:00 AM

Jul 1, 2024, 10:00:00 AM

Manor Royal

Tinsley Lane North Monthly Visits

Jun 1, 2024, 10:00:00 AM Jul 1, 2024, 10:00:00 AM

Manor Royal

Crompton Way Monthly Visits

10:00:00 AM

Jun 1, 2024, 10:00:00 AM Jul 1, 2024 10:00:00 AM Manor Royal

Manor Royal Road Monthly Visits

Jun 1, 2024 10:00:00 AM Jul 1, 2024 10:00:00 AM Manor Royal

Whittle Way Monthly Visits

Jun 1, 2024, 10:00:00 AM

Manor Royal

Napier Way Monthly

Jul 1, 2024, 10:00:00 AM

Manor Royal

Priestley Way Monthly Visits

Jun 1, 2024, 10:00:00 AM

Jul 1, 2024, 10:00:00 AM

Manor Royal

Gateway 4 (James Watt) Monthly Visits

Jun 1, 2024, 10:00:00 AM

Jul 1, 2024, 10:00:00 AM

Manor Royal

London Road Monthly Visits

Jul 1, 2024

10:00:00 AM

Jun 1, 2024, 10:00:00 AM

Jun 1, 2024, 10:00:00 AM

**Visits** 

Jul 1, 2024, 10:00:00 AM