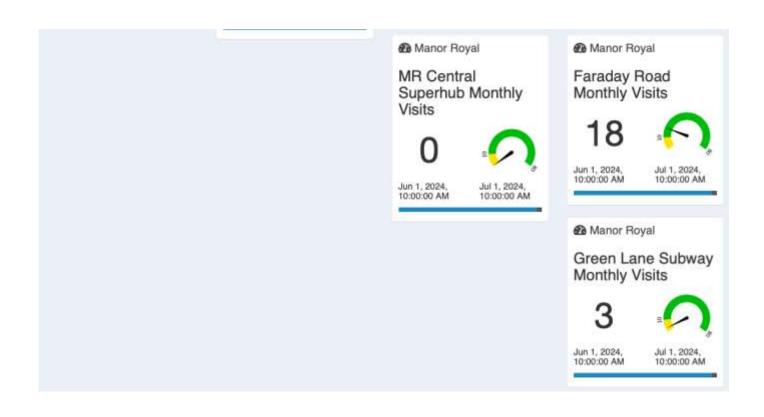

# Parks & business areas

| Activities carried out (✓)  Park / area | Zone       | Crime related | Anti-Social Behaviour | Parking / Traffic issue | Street cleanliness | Broken furniture / signs | Business Liaison | Welfare checks | Vulnerable person /<br>child welfare | Foot patrol | Car Patrol | Other |
|-----------------------------------------|------------|---------------|-----------------------|-------------------------|--------------------|--------------------------|------------------|----------------|--------------------------------------|-------------|------------|-------|
| Gatwick Road Parade                     | 5          |               |                       |                         |                    |                          |                  |                |                                      | 7           | 3          |       |
| Metcalf Way Micropark                   | 1          |               |                       |                         | 1                  |                          |                  |                |                                      | 25          | 0          |       |
| The Base Micropark                      | 2          |               |                       |                         |                    |                          |                  |                |                                      | 22          | 6          |       |
| The Terrace Pocket Park                 | 3          |               |                       |                         |                    |                          |                  |                |                                      | 24          | 0          |       |
| Crawter's Brook                         | 4          |               | 1                     |                         | 4                  |                          |                  |                | 1                                    | 23          | 0          |       |
| Priestley Way Corner                    | 5          |               |                       |                         |                    |                          |                  |                |                                      | 19          | 7          |       |
| Rutherford Way Corner                   | 5          |               |                       |                         |                    |                          |                  |                |                                      | 14          | 7          |       |
| Gatwick Road Micropark                  | 5          |               |                       |                         |                    |                          |                  |                |                                      | 20          | 2          |       |
| Woolborough Subway                      |            |               |                       |                         | 1                  |                          |                  |                |                                      | 19          | 1          |       |
| Green Lane Subway                       |            |               |                       |                         | 2                  |                          |                  |                |                                      | 3           | 0          |       |
|                                         |            |               |                       |                         |                    |                          |                  |                |                                      |             |            |       |
| Other areas in developme                | nt requiri | ng futu       | ıre insp              | ection                  | 1                  |                          |                  |                |                                      |             |            |       |
| County Oak Corner                       | 1          |               |                       |                         |                    |                          |                  |                |                                      |             |            |       |
| MR West (near Thales)                   | 2          |               |                       |                         |                    |                          |                  |                |                                      |             |            |       |
| MR Central Superhub                     | 3          |               |                       |                         |                    |                          |                  |                |                                      |             |            |       |
| MR Central Micropark                    | 3          |               |                       |                         |                    |                          |                  |                |                                      |             |            |       |
| Woolborough Lane Park                   | 3          |               |                       |                         |                    |                          |                  |                |                                      | -           |            |       |