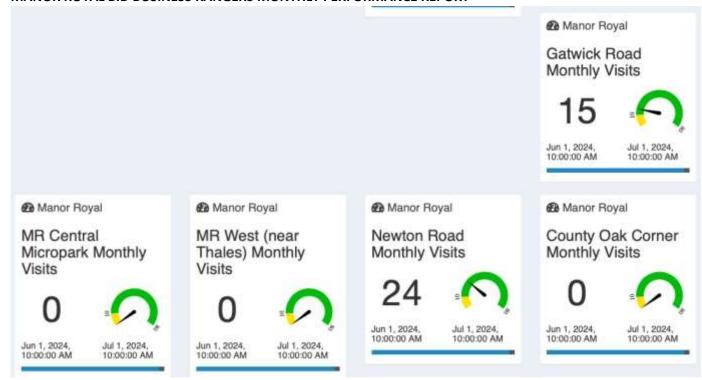

# Parks & business areas

| Activities carried out (✓)  Park / area | Zone       | Crime related | Anti-Social Behaviour | Parking / Traffic issue | Street cleanliness | Broken furniture / signs | Business Liaison | Welfare checks | Vulnerable person /<br>child welfare | Foot patrol | Car Patrol | Other |
|-----------------------------------------|------------|---------------|-----------------------|-------------------------|--------------------|--------------------------|------------------|----------------|--------------------------------------|-------------|------------|-------|
| Gatwick Road Parade                     | 5          |               |                       |                         |                    |                          |                  |                |                                      | 7           | 3          |       |
| Metcalf Way Micropark                   | 1          |               |                       |                         | 1                  |                          |                  |                |                                      | 25          | 0          |       |
| The Base Micropark                      | 2          |               |                       |                         |                    |                          |                  |                |                                      | 22          | 6          |       |
| The Terrace Pocket Park                 | 3          |               |                       |                         |                    |                          |                  |                |                                      | 24          | 0          |       |
| Crawter's Brook                         | 4          |               | 1                     |                         | 4                  |                          |                  |                | 1                                    | 23          | 0          |       |
| Priestley Way Corner                    | 5          |               |                       |                         |                    |                          |                  |                |                                      | 19          | 7          |       |
| Rutherford Way Corner                   | 5          |               |                       |                         |                    |                          |                  |                |                                      | 14          | 7          |       |
| Gatwick Road Micropark                  | 5          |               |                       |                         |                    |                          |                  |                |                                      | 20          | 2          |       |
| Woolborough Subway                      |            |               |                       |                         | 1                  |                          |                  |                |                                      | 19          | 1          |       |
| Green Lane Subway                       |            |               |                       |                         | 2                  |                          |                  |                |                                      | 3           | 0          |       |
|                                         |            |               |                       |                         |                    |                          |                  |                |                                      |             |            |       |
| Other areas in developme                | nt requiri | ng futu       | ıre insp              | ection                  | 1                  |                          |                  |                |                                      |             |            |       |
| County Oak Corner                       | 1          |               |                       |                         |                    |                          |                  |                |                                      |             |            |       |
| MR West (near Thales)                   | 2          |               |                       |                         |                    |                          |                  |                |                                      |             |            |       |
| MR Central Superhub                     | 3          |               |                       |                         |                    |                          |                  |                |                                      |             |            |       |
| MR Central Micropark                    | 3          |               |                       |                         |                    |                          |                  |                |                                      |             |            |       |
| Woolborough Lane Park                   | 3          |               |                       |                         |                    |                          |                  |                |                                      | -           |            |       |