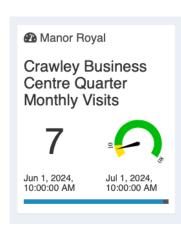

# **Streets and Roads**

| Activities carried out (√)  Road / area | Zone    | Crime related | Anti-Social Behaviour | Parking / Traffic issue | Street cleanliness | Broken furniture / signs | Business Liaison | Welfare checks | Vulnerable person / child welfare | Foot patrol | Car Patrol | Other |
|-----------------------------------------|---------|---------------|-----------------------|-------------------------|--------------------|--------------------------|------------------|----------------|-----------------------------------|-------------|------------|-------|
| Baird Close                             | 4       |               |                       |                         |                    |                          |                  |                |                                   | 20          | 8          |       |
| Betts Way                               | 1       | 13            |                       |                         |                    |                          |                  |                |                                   | 11          | 4          |       |
| Cobham Way                              | 5       |               |                       |                         |                    |                          |                  |                |                                   | 6           | 12         |       |
| County Oak Lane                         | 1       |               |                       |                         |                    |                          |                  |                |                                   | 3           | 6          |       |
| County Oak Way                          | 1       | 21            |                       | 1                       | 1                  |                          |                  |                | 2                                 | 7           | 10         |       |
| Crompton Way                            | 3       |               |                       | 2                       |                    |                          |                  |                |                                   | 5           | 7          |       |
| Crawley Business Centre                 | 3       |               |                       |                         |                    |                          |                  |                |                                   | 0           | 7          |       |
| Faraday Road                            | 2       |               |                       | 1                       | 1                  |                          |                  |                |                                   | 7           | 11         |       |
| Fleming Way                             | Various |               | 1                     |                         | 1                  |                          |                  |                |                                   | 5           | 7          |       |
| Gatwick Road                            | Various | 1             |                       |                         |                    |                          |                  |                |                                   | 3           | 12         |       |
| Hydehurst Lane                          | 2       |               |                       |                         |                    |                          |                  |                |                                   | 3           | 4          |       |
| James Watt Way                          | 5       |               |                       | 2                       |                    |                          |                  |                |                                   | 19          | 7          |       |
| Jenner Road                             | 2       |               |                       | 1                       |                    |                          |                  |                |                                   | 7           | 4          |       |
| Kelvin Lane                             | 2       |               |                       | 2                       |                    |                          |                  |                |                                   | 5           | 7          | 1     |
| Kelvin Way                              | 2       |               |                       | 1                       |                    |                          |                  |                |                                   | 7           | 8          |       |
| London Road                             | Various | 1             |                       |                         | 1                  |                          |                  |                |                                   | 13          | 13         |       |
| Manor Royal (road)                      | 2/3     | 1             |                       |                         |                    |                          |                  |                |                                   | 8           | 13         |       |
| Maxwell Way                             | 4       |               |                       |                         |                    |                          |                  |                |                                   | 9           | 10         |       |
| Metcalf Way                             | 1       |               |                       |                         | 1                  |                          |                  |                |                                   | 2           | 6          |       |
| Napier Way                              | 3       |               | 1                     | 1                       |                    |                          |                  |                |                                   | 8           | 17         |       |
| Newton Road                             | 2       |               |                       |                         |                    |                          |                  |                |                                   | 16          | 8          |       |
| Priestley Way                           | 5       |               |                       |                         |                    |                          |                  |                |                                   | 7           | 14         |       |
| Royce Road                              | 5       |               |                       |                         |                    |                          |                  |                |                                   | 3           | 4          |       |
| Rutherford Way                          | 5       |               |                       |                         |                    |                          |                  |                |                                   | 6           | 10         |       |
| Tinsley Lane                            | 4       |               |                       |                         |                    |                          |                  |                |                                   | 6           | 12         |       |
| Tinsley Lane North                      | 5       |               |                       |                         |                    |                          |                  |                |                                   | 7           | 14         |       |
| Wheatstone Close                        | 5       |               |                       |                         |                    |                          |                  |                |                                   | 3           | 8          |       |
| Whittle Way                             | 5       |               | 3                     | 3                       |                    |                          |                  |                |                                   | 4           | 12         |       |
| Whitworth Road                          | 5       |               |                       |                         |                    |                          |                  |                |                                   | 3           | 5          |       |
| Woolborough Lane                        | 3       |               |                       |                         | 3                  |                          |                  |                |                                   | 17          | 9          |       |