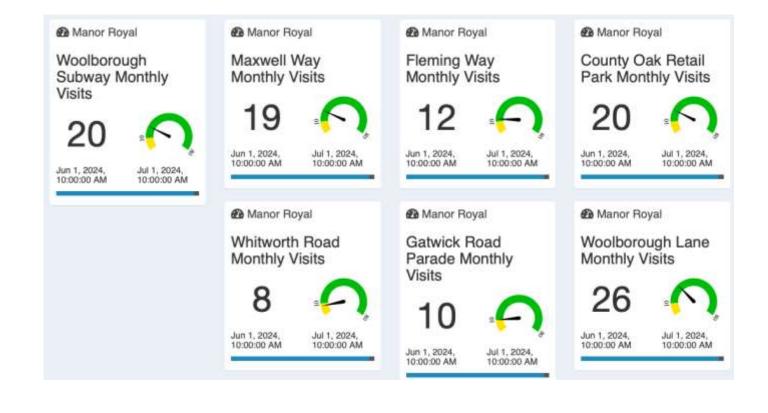

County Oak Lane

Monthly Visits

Manor Royal Baird Close Monthly Visits

Jun 1, 2024 Jul 1, 2024 10:00:00 AM 10:00:00 AM Jun 1, 2024,

Jul 1, 2024 10:00:00 AM 10:00:00 AM Manor Royal Hydehurst Lane Monthly Visits

Jun 1, 2024 Jul 1, 2024 10:00:00 AM 10:00:00 AM The Terrace Monthly Visits

Manor Royal

Jun 1, 2024, Jul 1, 2024 10:00:00 AM 10:00:00 AM

Manor Royal

County Oak Way Monthly Visits

Jun 1, 2024, 10:00:00 AM

Jul 1, 2024, 10:00:00 AM

Manor Royal

Gatwick Road Micropark Monthly Visits

10:00:00 AM

Jun 1, 2024 Jul 1, 2024, Manor Royal

Kelvin Lane Monthly Visits

Jun 1, 2024, 10:00:00 AM

Jul 1, 2024, 10:00:00 AM

Manor Royal

Woolborough Lane Pa Monthly Visits

Jun 1, 2024, 10:00:00 AM

Jul 1, 2024, 10:00:00 AM

Manor Royal

Tinsley Lane North Monthly Visits

Jun 1, 2024, 10:00:00 AM Jul 1, 2024, 10:00:00 AM

Manor Royal

Crompton Way Monthly Visits

10:00:00 AM

Jun 1, 2024, 10:00:00 AM Jul 1, 2024 10:00:00 AM Manor Royal

Manor Royal Road Monthly Visits

Jun 1, 2024 10:00:00 AM Jul 1, 2024 10:00:00 AM Manor Royal

Whittle Way Monthly Visits

Jun 1, 2024, 10:00:00 AM

Manor Royal

Napier Way Monthly

Jul 1, 2024, 10:00:00 AM

Manor Royal

Priestley Way Monthly Visits

Jun 1, 2024, 10:00:00 AM

Jul 1, 2024, 10:00:00 AM

Manor Royal

Gateway 4 (James Watt) Monthly Visits

Jun 1, 2024, 10:00:00 AM

Jul 1, 2024, 10:00:00 AM

Manor Royal

London Road Monthly Visits

Jul 1, 2024

10:00:00 AM

Jun 1, 2024, 10:00:00 AM

Jun 1, 2024, 10:00:00 AM

**Visits** 

Jul 1, 2024, 10:00:00 AM